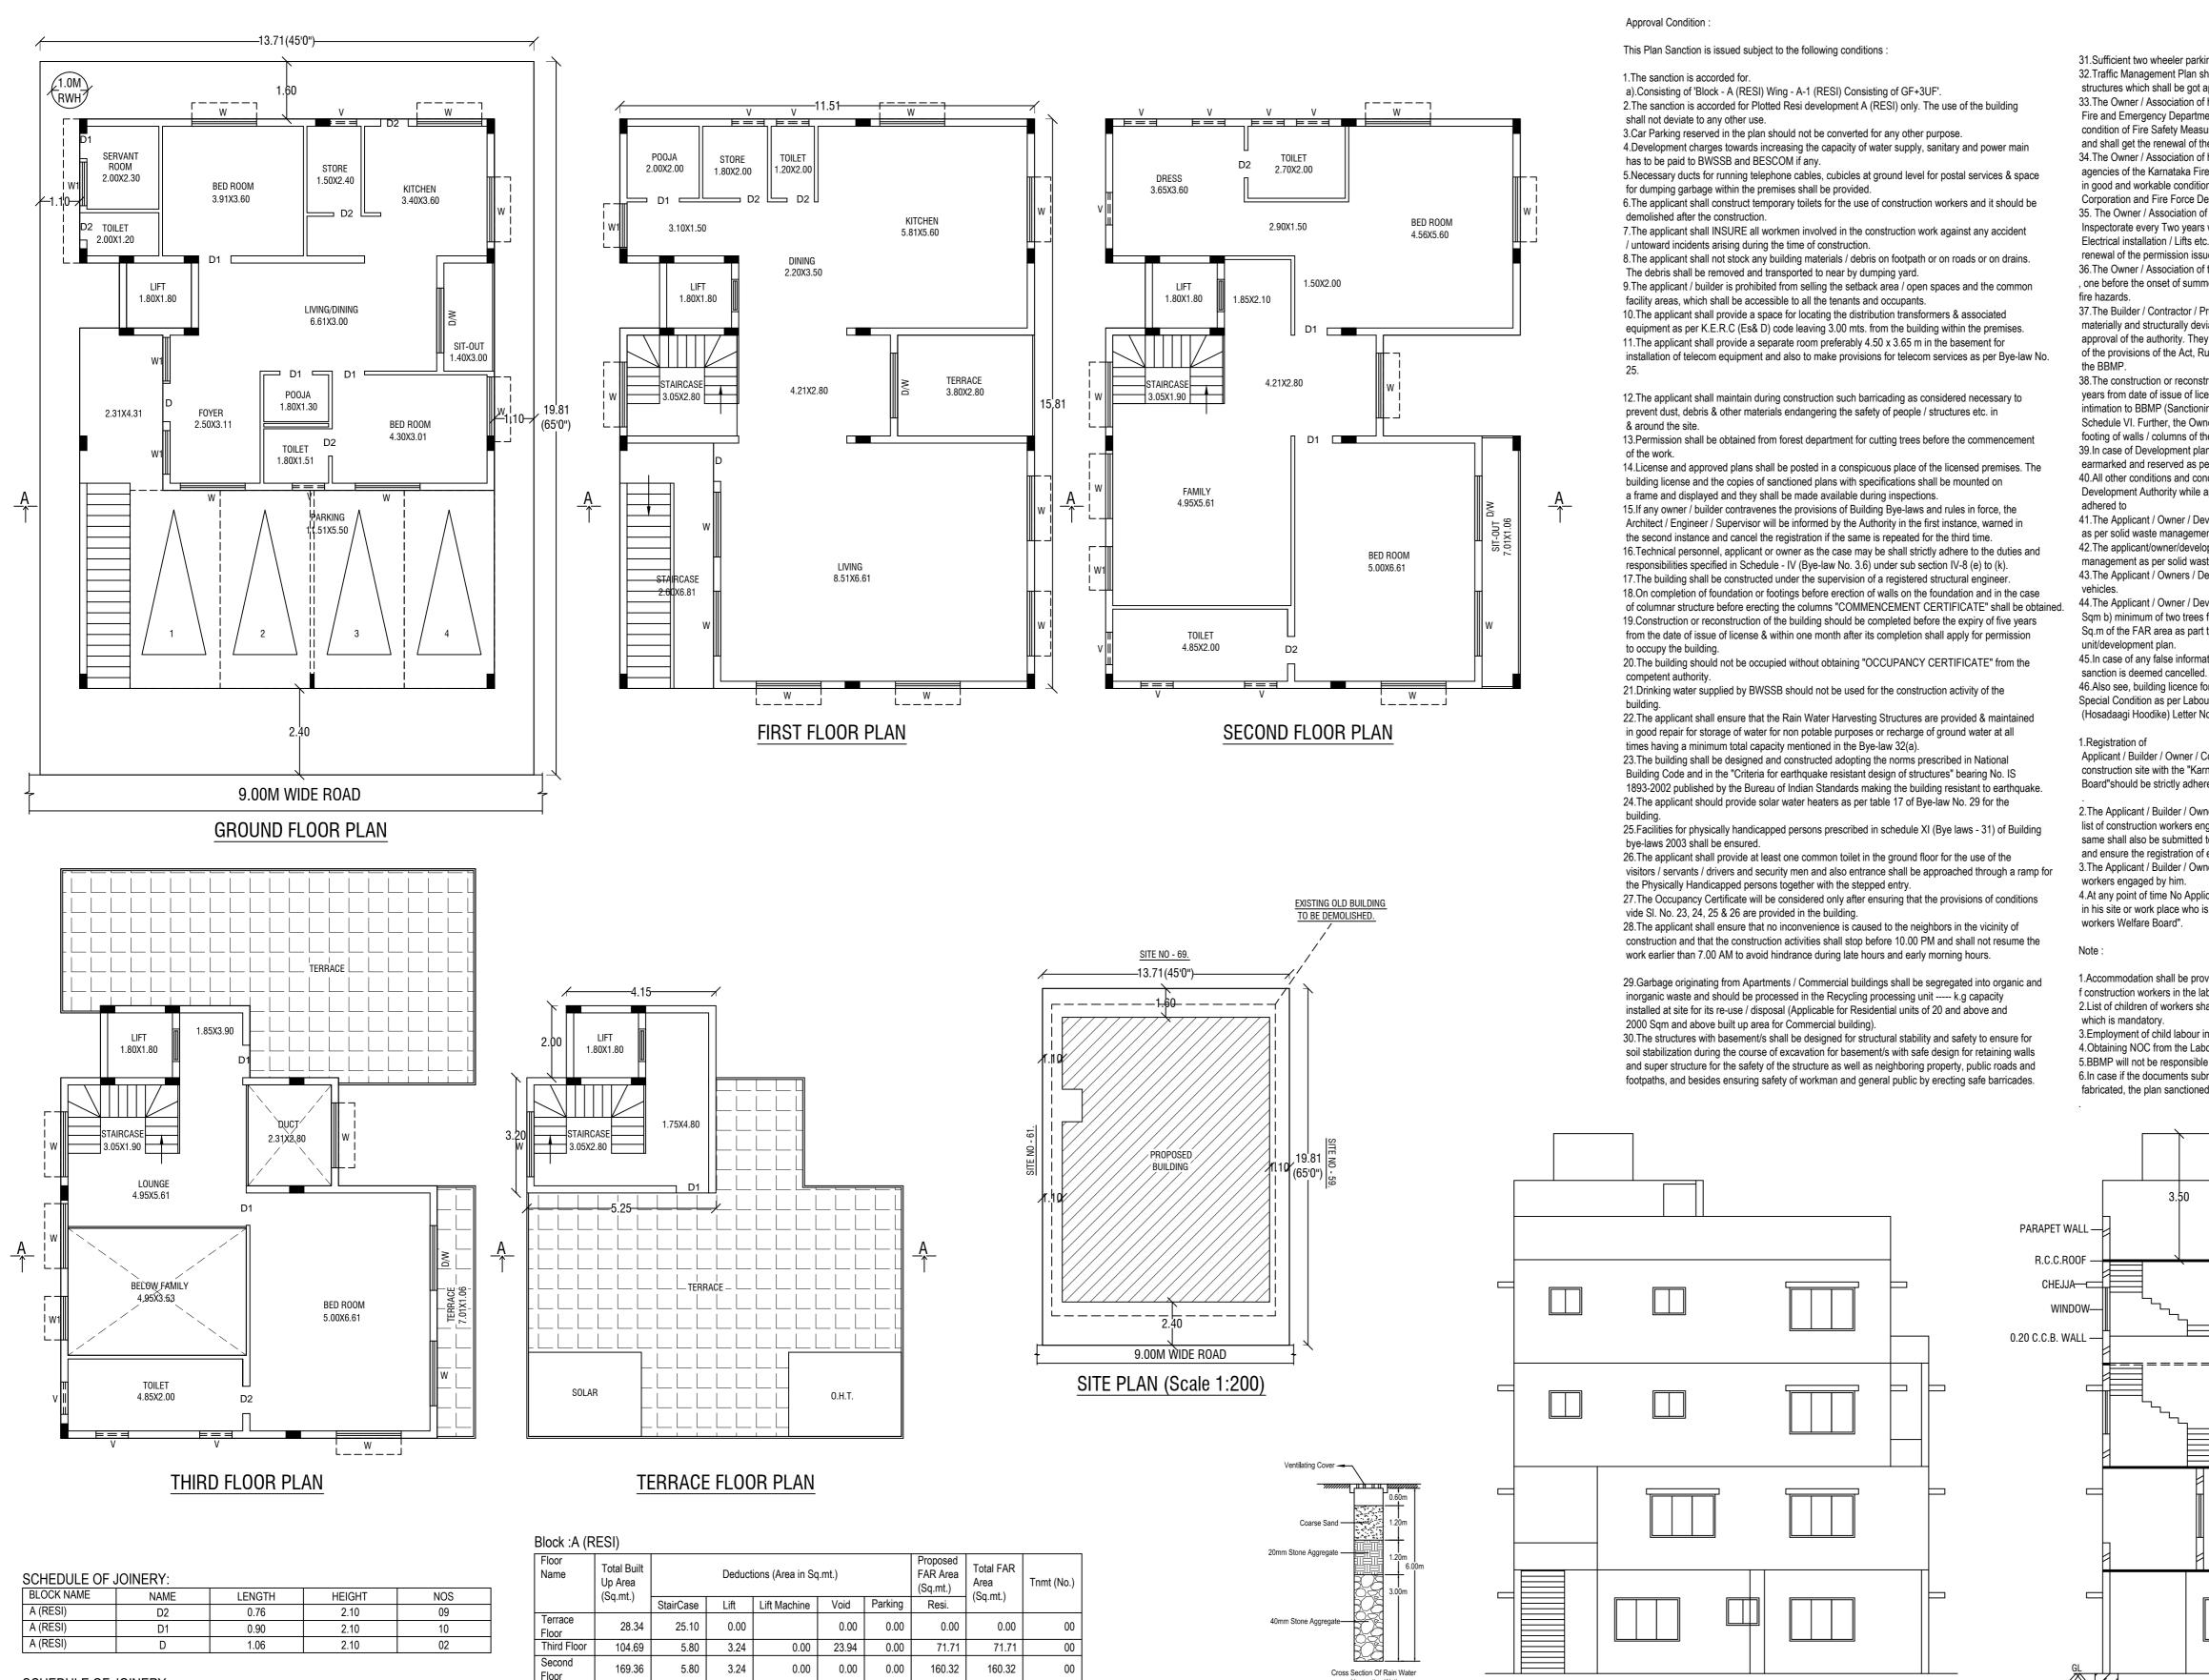

| Floor<br>Name                             | Total Built<br>Up Area<br>(Sq.mt.) | Deductions (Area in Sq.mt.) |       |              |       |         | Proposed<br>FAR Area<br>(Sq.mt.) | Total FAR<br>Area | Tnmt (No.) |
|-------------------------------------------|------------------------------------|-----------------------------|-------|--------------|-------|---------|----------------------------------|-------------------|------------|
|                                           | (0q.m.)                            | StairCase                   | Lift  | Lift Machine | Void  | Parking | Resi.                            | (Sq.mt.)          |            |
| Terrace<br>Floor                          | 28.34                              | 25.10                       | 0.00  |              | 0.00  | 0.00    | 0.00                             | 0.00              | 00         |
| Third Floor                               | 104.69                             | 5.80                        | 3.24  | 0.00         | 23.94 | 0.00    | 71.71                            | 71.71             | 00         |
| Second<br>Floor                           | 169.36                             | 5.80                        | 3.24  | 0.00         | 0.00  | 0.00    | 160.32                           | 160.32            | 00         |
| First Floor                               | 169.36                             | 26.25                       | 3.24  | 0.00         | 0.00  | 0.00    | 139.87                           | 139.87            | 01         |
| Ground<br>Floor                           | 179.99                             | 7.98                        | 3.24  | 0.00         | 0.00  | 65.50   | 103.27                           | 103.27            | 01         |
| Total:                                    | 651.74                             | 70.93                       | 12.96 | 3.24         | 23.94 | 65.50   | 475.17                           | 475.17            | 02         |
| Total<br>Number of<br>Same<br>Blocks<br>: | 1                                  |                             |       |              |       |         |                                  |                   |            |
| Total:                                    | 651.74                             | 70.93                       | 12.96 | 3.24         | 23.94 | 65.50   | 475.17                           | 475.17            | 02         |